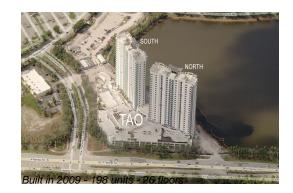

# Unit 1105 - Tao North

1105 - 2641 N Flamingo Rd, Sunrise, FL, Broward 33323

#### **Building Information**

| Number of units:                         | 198 |
|------------------------------------------|-----|
| Number of active listings for rent:      | 5   |
| Number of active listings for sale:      | 11  |
| Building inventory for sale:             | 5%  |
| Number of sales over the last 12 months: | 14  |
| Number of sales over the last 6 months:  | 10  |
| Number of sales over the last 3 months:  | 5   |