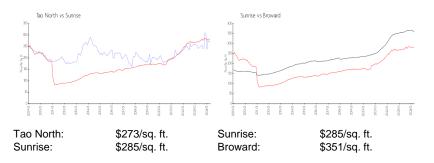

### **Inventory for Sale**

| Tao North | 6% |
|-----------|----|
| Sunrise   | 3% |
| Broward   | 4% |

### Avg. Time to Close Over Last 12 Months

Tao North Sunrise Broward 94 days 56 days 67 days