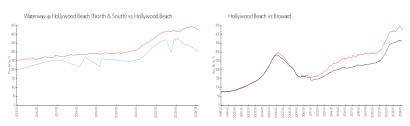

# Unit S312 - Waterway @ Hollywood Beach (North & South)

S312 - 2200 S Ocean Dr, Hollywood Beach, FL, Broward 33019

#### **Unit Information**

 MLS Number:
 A11495847

 Status:
 Active

 Size:
 750 Sq ft.

 Bedrooms:
 1

Full Bathrooms:

Half Bathrooms:

Parking Spaces: 1 Space, Assigned Parking

 View:
 Bay,Canal

 Rental Price:
 \$3,000

 List PPSF:
 \$4

 Valuated Price:
 \$232,000

 Valuated PPSF:
 \$309

The above valuated price is a baseline figure that does not take into account any specific renovation, upgrade, split, merge, or deterioration of the unit.