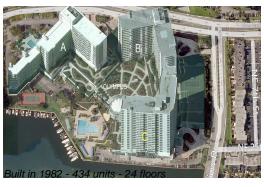

#### **Building Information**

Number of units: 434
Number of active listings for rent: 11
Number of active listings for sale: 27
Building inventory for sale: 6%
Number of sales over the last 12 months: 17
Number of sales over the last 6 months: 9
Number of sales over the last 3 months: 6