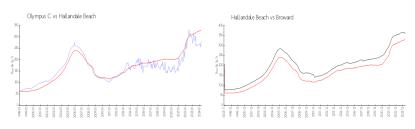

#### **Market Information**

Olympus C: \$280/sq. ft. Hallandale Beach: \$325/sq. ft. Hallandale Beach: \$325/sq. ft. Broward: \$351/sq. ft.