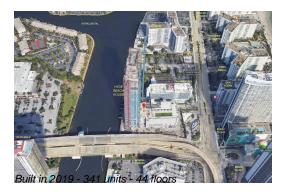

## **Building Information**

Number of units: 341
Number of active listings for rent: 0
Number of active listings for sale: 71
Building inventory for sale: 20%
Number of sales over the last 12 months: 33
Number of sales over the last 6 months: 9
Number of sales over the last 3 months: 5

### **Building Association Information**

Hyde Beach House Address: 4010 S Ocean Dr, Hollywood, FL 33019 Phone: +1 786-522-3800