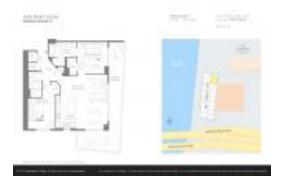

# Unit R2501 - Hyde Beach House

R2501 - 4010 S Ocean Dr, Hollywood Beach, FL, Broward 33019

#### **Unit Information**

 MLS Number:
 A11497189

 Status:
 Active

 Size:
 1,075 Sq ft.

Bedrooms: 2 Full Bathrooms: 2

Half Bathrooms:

Valuated PPSF:

Parking Spaces: 1 Space, Valet Parking

 View:
 \$995,000

 List Price:
 \$995,000

 List PPSF:
 \$926

 Valuated Price:
 \$760,000

The above valuated price is a baseline figure that does not take into account any specific renovation, upgrade, split, merge, or deterioration of the unit.