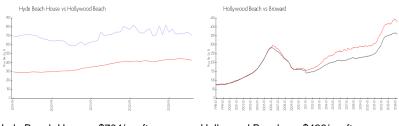

#### **Market Information**

Hyde Beach House: \$704/sq. ft. Hollywood Beach: \$426/sq. ft. Hollywood Beach: \$426/sq. ft. Broward: \$351/sq. ft.