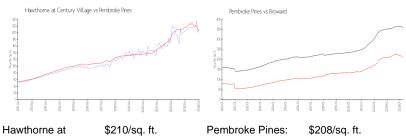

## **Market Information**

Century Village: Pembroke Pines:

/illago:

\$208/sq. ft.

Broward:

\$351/sq. ft.