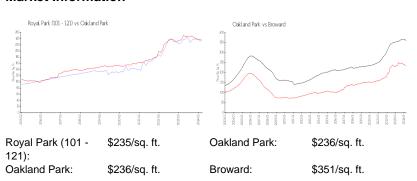

### **Market Information**

 Royal Park (101 - 121)
 7%

 Oakland Park
 4%

 Broward
 4%