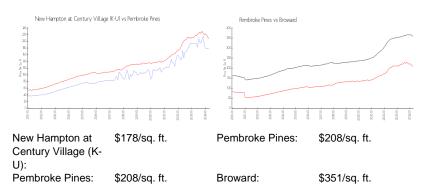

#### **Market Information**

| New Hampton at Century Village (K-U) | 5% |
|--------------------------------------|----|
| Pembroke Pines                       | 3% |
| Broward                              | 4% |

## Avg. Time to Close Over Last 12 Months

| New Hampton at Century Village (K-U) | 60 days |
|--------------------------------------|---------|
| Pembroke Pines                       | 55 days |
| Broward                              | 67 days |