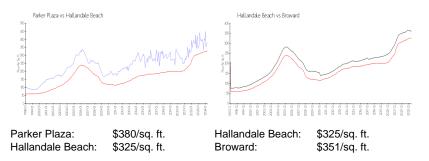

## Inventory for Sale

| Parker Plaza     | 6% |
|------------------|----|
| Hallandale Beach | 4% |
| Broward          | 4% |

## Avg. Time to Close Over Last 12 Months

Parker Plaza Hallandale Beach Broward 134 days 76 days 67 days