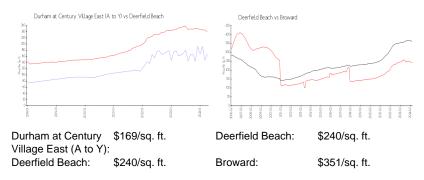

#### **Market Information**

## **Inventory for Sale**

| Durham at Century Village East (A to Y) | 3% |
|-----------------------------------------|----|
| Deerfield Beach                         | 3% |
| Broward                                 | 4% |

## Avg. Time to Close Over Last 12 Months

Durham at Century Village East (A to Y)67 daysDeerfield Beach60 daysBroward67 days