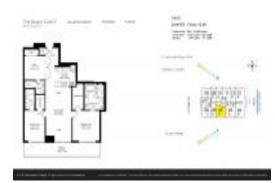

# Unit 5004 - Beach Club 2

5004 - 1830 S Ocean Dr, Hallandale Beach, FL, Broward 33009

#### **Unit Information**

| MLS Number:<br>Status:<br>Size:<br>Bedrooms:<br>Full Bathrooms:<br>Half Bathrooms:<br>Parking Spaces:<br>View: | A11498770<br>Active<br>1,675 Sq ft.<br>3<br>3 |
|----------------------------------------------------------------------------------------------------------------|-----------------------------------------------|
| Rental Price:                                                                                                  | \$6,900                                       |
| List PPSF:                                                                                                     | \$4                                           |
| Valuated Price:                                                                                                | \$1,668,000                                   |
| Valuated PPSF:                                                                                                 | \$996                                         |