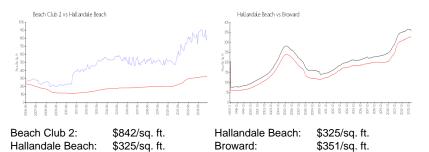

| \$996                                         |

The above valuated price is a baseline figure that does not take into account any specific renovation, upgrade, split, merge, or deterioration of the unit.

### **Building Information**

| Number of units:                         | 483 |
|------------------------------------------|-----|
| Number of active listings for rent:      | 125 |
| Number of active listings for sale:      | 22  |
| Building inventory for sale:             | 4%  |
| Number of sales over the last 12 months: | 14  |
| Number of sales over the last 6 months:  | 7   |
| Number of sales over the last 3 months:  | 5   |

# **Building Association Information**

Beach Club 2 Condominium association (954) 457-4622

# **Market Information**



#### **Inventory for Sale**

| Beach Club 2     | 5% |
|------------------|----|
| Hallandale Beach | 4% |
| Broward          | 4% |

# Avg. Time to Close Over Last 12 Months

| Beach Club 2     | 99 days |
|------------------|---------|
| Hallandale Beach | 76 days |
| Broward          | 67 days |





Built in 2006 - 483 units - 51 floors