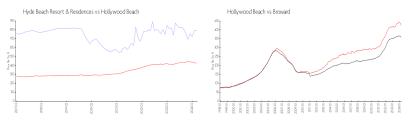

### **Market Information**

Hyde Beach Resort \$791/sq. ft.

& Residences:

Hollywood Beach: \$426/sq. ft.

Hollywood Beach: \$426/sq. ft.

Broward: \$351/sq. ft.