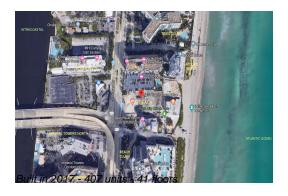

# Unit 204 - Hyde Beach Resort & Residences

204 - 4111 S Ocean Dr, Hollywood Beach, FL, Broward 33019

#### **Building Information**

Number of units: 407
Number of active listings for rent: 0
Number of active listings for sale: 78
Building inventory for sale: 19%
Number of sales over the last 12 months: 33
Number of sales over the last 6 months: 15
Number of sales over the last 3 months: 8