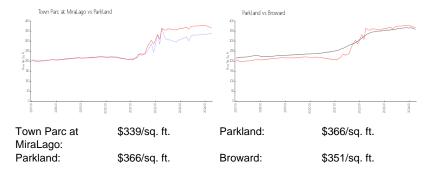

## **Unit Information**

| MLS Number:     | A11500067                            |
|-----------------|--------------------------------------|
| Status:         | Active                               |
| Size:           | 1,875 Sq ft.                         |
| Bedrooms:       | 3                                    |
| Full Bathrooms: | 2                                    |
| Half Bathrooms: | 1                                    |
| Parking Spaces: | 2 Or More Spaces, Open Space Parking |
| View:           |                                      |
| List Price:     | \$640,000                            |
| List PPSF:      | \$341                                |
| Valuated Price: | \$635,000                            |
| Valuated PPSF:  | \$339                                |
|                 |                                      |

The above valuated price is a baseline figure that does not take into account any specific renovation, upgrade, split, merge, or deterioration of the unit.

# **Recent Sales**

| Unit # | Size        | Closing Date | Sale Price | PPSF  |
|--------|-------------|--------------|------------|-------|
|        | 1,875 sq ft | Apr 2024     | \$634,900  | \$339 |
|        | 1,980 sq ft | Mar 2024     | \$665,000  | \$336 |
|        | 1,875 sq ft | Feb 2024     | \$590,000  | \$315 |
|        | 1,714 sq ft | Dec 2023     | \$635,000  | \$370 |
|        | 1,875 sq ft | Nov 2023     | \$650,000  | \$347 |
|        | 1,714 sq ft | Nov 2023     | \$605,000  | \$353 |