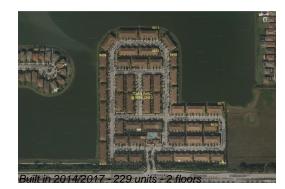

## **Building Information**

| Number of units:                         | 229 |
|------------------------------------------|-----|
| Number of active listings for rent:      | 0   |
| Number of active listings for sale:      | 11  |
| Building inventory for sale:             | 4%  |
| Number of sales over the last 12 months: | 11  |
| Number of sales over the last 6 months:  | 5   |
| Number of sales over the last 3 months:  | 3   |