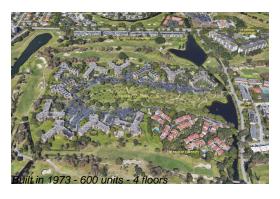

## **Building Information**

Number of units: 600
Number of active listings for rent: 0
Number of active listings for sale: 44
Building inventory for sale: 7%
Number of sales over the last 12 months: 52
Number of sales over the last 6 months: 22
Number of sales over the last 3 months: 9