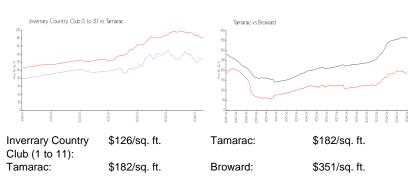

View:

 List Price:
 \$115,500

 List PPSF:
 \$133

 Valuated Price:
 \$110,000

 Valuated PPSF:
 \$126

The above valuated price is a baseline figure that does not take into account any specific renovation, upgrade, split, merge, or deterioration of the unit.

# Inventory for Sale

| Inverrary Country Club (1 to 11) | 7% |
|----------------------------------|----|
| Tamarac                          | 3% |
| Broward                          | 4% |