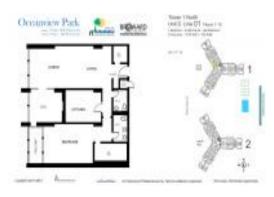

# Unit 1-501 - Oceanview Park (North & South)

1-501 - 800 Parkview Dr, Hallandale Beach, FL, Broward 33009

#### **Unit Information**

 MLS Number:
 A11500902

 Status:
 Active

 Size:
 1,075 Sq ft.

Bedrooms: 2
Full Bathrooms: 1
Half Bathrooms: 1

Parking Spaces: 1 Space, Assigned Parking

 View:
 \$315,000

 List Price:
 \$315,000