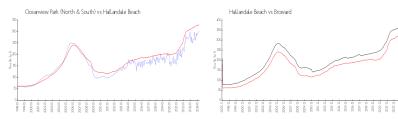

#### **Market Information**

Oceanview Park (North & South):

\$302/sq. ft.

Hallandale Beach: \$325/sq. ft.

Hallandale Beach:

\$325/sq. ft.

Broward: \$351/sq. ft.