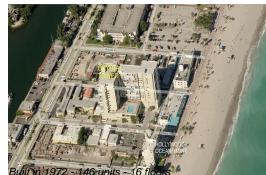

# Unit 610 - Crystal Tower

610 - 322 Buchanan St, Hollywood Beach, FL, Broward 33019

## **Building Information**

| Number of units:                         | 146 |
|------------------------------------------|-----|
| Number of active listings for rent:      | 0   |
| Number of active listings for sale:      | 9   |
| Building inventory for sale:             | 6%  |
| Number of sales over the last 12 months: | 3   |
| Number of sales over the last 6 months:  | 1   |
| Number of sales over the last 3 months:  | 0   |