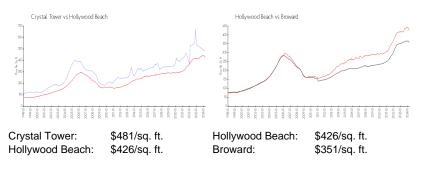

## **Market Information**

## **Inventory for Sale**

| Crystal Tower   | 6% |
|-----------------|----|
| Hollywood Beach | 5% |
| Broward         | 4% |

## Avg. Time to Close Over Last 12 Months

| Crystal Tower   | 80 days |
|-----------------|---------|
| Hollywood Beach | 86 days |

Broward

67 days