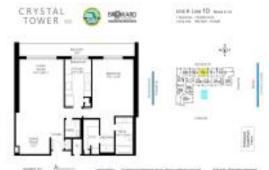

# Unit 610 - Crystal Tower

610 - 322 Buchanan St, Hollywood Beach, FL, Broward 33019

## **Unit Information**

| MLS Number:     | A11500945                               |
|-----------------|-----------------------------------------|
| Status:         | Active                                  |
| Size:           | 830 Sq ft.                              |
|                 | •                                       |
| Bedrooms:       | 1                                       |
| Full Bathrooms: | 1                                       |
| Half Bathrooms: | 1                                       |
| Parking Spaces: | 1 Space, Covered Parking, Guest Parking |
| View:           |                                         |
| List Price:     | \$449,000                               |
| List PPSF:      | \$541                                   |
| Valuated Price: | \$372,000                               |
| Valuated PPSF:  | \$438                                   |