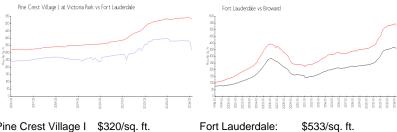

#### **Market Information**

\$533/sq. ft.

Pine Crest Village I \$320/sq. ft.

at Victoria Park:

Fort Lauderdale: \$533/sq. ft. Broward: \$351/sq. ft.