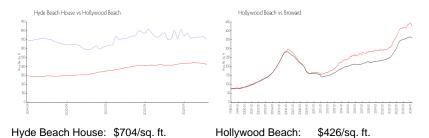

#### **Market Information**

Broward:

\$351/sq. ft.

# Inventory for Sale

Hollywood Beach:

Hyde Beach House 21% Hollywood Beach 5% Broward 4%

\$426/sq. ft.