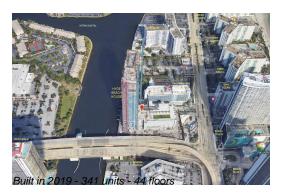

#### **Building Information**

Number of units: 341
Number of active listings for rent: 0
Number of active listings for sale: 71
Building inventory for sale: 20%
Number of sales over the last 12 months: 33
Number of sales over the last 6 months: 9
Number of sales over the last 3 months: 5

#### **Building Association Information**

Hyde Beach House Address: 4010 S Ocean Dr, Hollywood, FL 33019 Phone: +1 786-522-3800