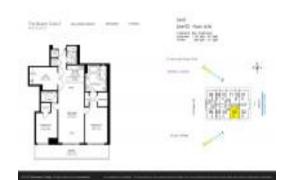

# Unit 5003 - Beach Club 2

5003 - 1830 S Ocean Dr, Hallandale Beach, FL, Broward 33009

#### **Unit Information**

 MLS Number:
 A11501451

 Status:
 Active

 Size:
 1,733 Sq ft.

 Bedrooms:
 3

Full Bathrooms:

Half Bathrooms:

Parking Spaces: 1 Space, Assigned Parking, Valet Parking

3

View: Intracoastal View,Ocean View

 Rental Price:
 \$6,500

 List PPSF:
 \$4

 Valuated Price:
 \$1,801,000

 Valuated PPSF:
 \$1,039

The above valuated price is a baseline figure that does not take into account any specific renovation, upgrade, split, merge, or deterioration of the unit.