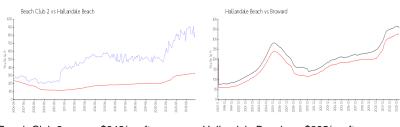

## **Market Information**

Beach Club 2: \$842/sq. ft. Hallandale Beach: \$325/sq. ft. Hallandale Beach: \$325/sq. ft. Broward: \$351/sq. ft.