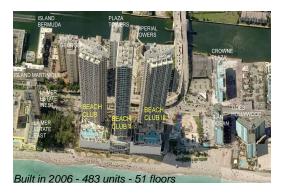

#### **Building Information**

Number of units: 483
Number of active listings for rent: 125
Number of active listings for sale: 22
Building inventory for sale: 4%
Number of sales over the last 12 months: 14
Number of sales over the last 6 months: 7
Number of sales over the last 3 months: 5