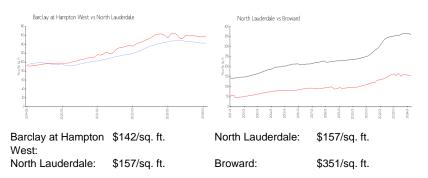

---------------|----|
| Number of active listings for rent:      | 0  |
| Number of active listings for sale:      | 2  |
| Building inventory for sale:             | 3% |
| Number of sales over the last 12 months: | 2  |
| Number of sales over the last 6 months:  | 1  |
| Number of sales over the last 3 months:  | 0  |

# **Building Association Information**

The Barclay At Hamptons West Condominium Association Inc Address: 8010 Hampton Blvd, North Lauderdale, FL 33068

https://hamptonswestcoa.com/

# **Recent Sales**

| Unit # | Size        | Closing Date | Sale Price | PPSF  |
|--------|-------------|--------------|------------|-------|
| 206    | 1,480 sq ft | Feb 2024     | \$220,000  | \$149 |
| 514    | 1,350 sq ft | Jul 2023     | \$200,000  | \$148 |

#### **Market Information**



## **Inventory for Sale**

| Barclay at Hampton West | 3% |
|-------------------------|----|
| North Lauderdale        | 1% |
| Broward                 | 4% |



rete dissorator.





Surfac Plantation rate

# Avg. Time to Close Over Last 12 Months

| Barclay at Hampton West | 63 days |
|-------------------------|---------|
| North Lauderdale        | 63 days |
| Broward                 | 67 days |