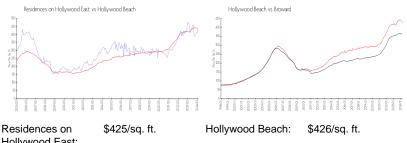

#### **Market Information**

| Hollywood East.  |               |          |               |
|------------------|---------------|----------|---------------|
| Hollywood Beach: | \$426/sq. ft. | Broward: | \$351/sq. ft. |