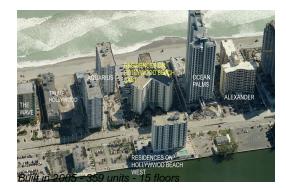

# Unit 429 - Residences on Hollywood East

429 - 3001 S Ocean Dr, Hollywood Beach, FL, Broward 33019

#### **Building Information**

| Number of units:                         | 359 |
|------------------------------------------|-----|
| Number of active listings for rent:      | 33  |
| Number of active listings for sale:      | 14  |
| Building inventory for sale:             | 3%  |
| Number of sales over the last 12 months: | 13  |
| Number of sales over the last 6 months:  | 8   |
| Number of sales over the last 3 months:  | 5   |