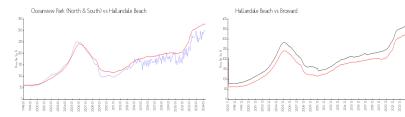

#### **Market Information**

Oceanview Park (North & South):

Hallandale Beach:

\$325/sq. ft.

\$302/sq. ft.

Hallandale Beach:

\$325/sq. ft.

Broward: \$351/sq. ft.