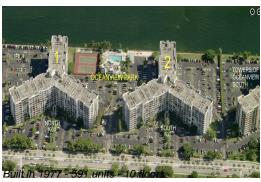

Number of units: 591 Number of active listings for rent: 10 Number of active listings for sale: 38 Building inventory for sale: 6% Number of sales over the last 12 months: 37 Number of sales over the last 6 months: 15 Number of sales over the last 3 months: