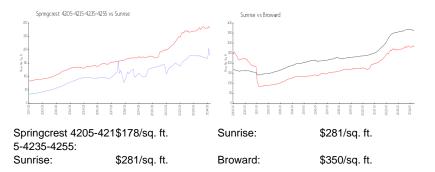

:      | 0   |
| Number of active listings for sale:      | 8   |
| Building inventory for sale:             | 4%  |
| Number of sales over the last 12 months: | 9   |
| Number of sales over the last 6 months:  | 3   |
| Number of sales over the last 3 months:  | 2   |
|                                          |     |

#### **Recent Sales**

| Unit # | Size        | Closing Date | Sale Price | PPSF  |
|--------|-------------|--------------|------------|-------|
| 315    | 944 sq ft   | Apr 2024     | \$195,000  | \$207 |
| 106    | 1,252 sq ft | Mar 2024     | \$200,000  | \$160 |
| 102    | 1,252 sq ft | Feb 2024     | \$208,000  | \$166 |
| 109    | 830 sq ft   | Oct 2023     | \$170,000  | \$205 |
| 211    | 944 sq ft   | Oct 2023     | \$216,000  | \$229 |

## **Market Information**



## **Inventory for Sale**

| Springcrest 4205-4215-4235-4255 | 5% |
|---------------------------------|----|
| Sunrise                         | 3% |
| Broward                         | 3% |

## Avg. Time to Close Over Last 12 Months

| Springcrest 4205-4215-4235-4255 | 79 days |
|---------------------------------|---------|
| Sunrise                         | 59 days |
| Broward                         | 68 days |