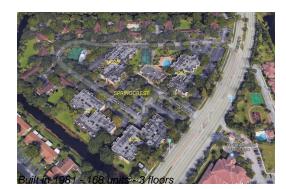

## **Building Information**

| Number of units:                         | 168 |
|------------------------------------------|-----|
| Number of active listings for rent:      | 0   |
| Number of active listings for sale:      | 8   |
| Building inventory for sale:             | 4%  |
| Number of sales over the last 12 months: | 9   |
| Number of sales over the last 6 months:  | 3   |
| Number of sales over the last 3 months:  | 2   |
|                                          |     |