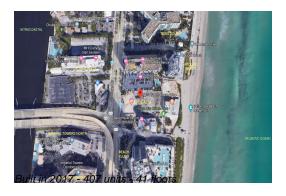

Number of units: 407
Number of active listings for rent: 0
Number of active listings for sale: 78
Building inventory for sale: 19%
Number of sales over the last 12 months: 33
Number of sales over the last 6 months: 15
Number of sales over the last 3 months: 8

Hyde Beach Residence & Resort

Address: 2801 E Hallandale Beach Blvd, Hallandale Beach, FL 33009

Phone: +1 954-457-4488