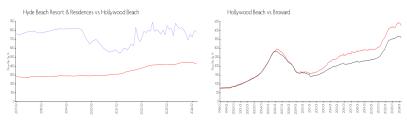

#### **Market Information**

Hyde Beach Resort \$791/sq. ft.

& Residences:

Hollywood Beach: \$426/sq. ft.

Hollywood Beach: \$426/sq. ft.

Broward: \$351/sq. ft.