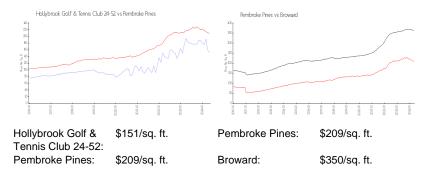

ales over the last 12 months: 36 |   |
| Number of sales over the last 6 months: 16  |   |
| Number of sales over the last 3 months: 9   |   |

# **Building Association Information**

Hollybrook Golf and Tennis Club Address: 900 Hollybrook Dr, Pembroke Pines, FL 33025, Phone: +1 954-431-0600

http://www.hollybrook.com/

#### **Recent Sales**

| Unit # | Size        | Closing Date | Sale Price | PPSF  |
|--------|-------------|--------------|------------|-------|
| 302    | 1,459 sq ft | May 2024     | \$200,000  | \$137 |
| 303    | 1,459 sq ft | May 2024     | \$195,000  | \$134 |
| 101    | 1,170 sq ft | May 2024     | \$222,000  | \$190 |
| 303    | 1,459 sq ft | May 2024     | \$209,000  | \$143 |
| 307    | 1,170 sq ft | Apr 2024     | \$188,000  | \$161 |

## **Market Information**



## **Inventory for Sale**

Address to the summarian state over

al dente

11/11/04







| Hollybrook Golf & Tennis Club 24-52 | 3% |
|-------------------------------------|----|
| Pembroke Pines                      | 3% |
| Broward                             | 3% |

# Avg. Time to Close Over Last 12 Months

| Hollybrook Golf & Tennis Club 24-52 | 70 days |
|-------------------------------------|---------|
| Pembroke Pines                      | 56 days |
| Broward                             | 68 days |