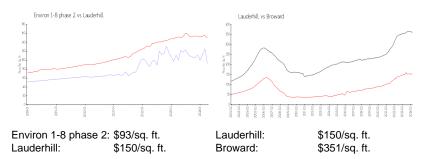

#### **Inventory for Sale**

| Environ 1-8 phase 2 | 4% |
|---------------------|----|
| Lauderhill          | 5% |
| Broward             | 4% |