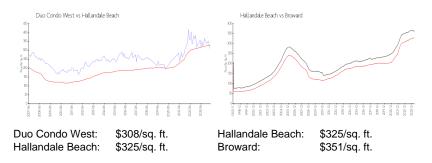

## **Inventory for Sale**

| Duo Condo West   | 5% |
|------------------|----|
| Hallandale Beach | 4% |
| Broward          | 4% |

Duo Condo West Hallandale Beach Broward 71 days 76 days 67 days