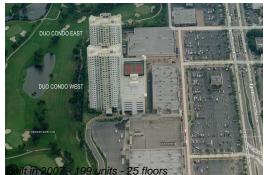

#### **Building Information**

| Number of units:                         | 199 |
|------------------------------------------|-----|
| Number of active listings for rent:      | 13  |
| Number of active listings for sale:      | 10  |
| Building inventory for sale:             | 5%  |
| Number of sales over the last 12 months: | 13  |
| Number of sales over the last 6 months:  | 5   |
| Number of sales over the last 3 months:  | 2   |