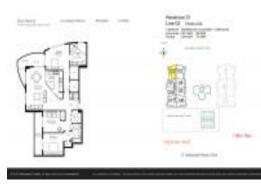

# Unit 602W - Duo Condo West

602W - 1745 Hallandale Beach Blvd, Hallandale Beach, FL, Broward 33009

# **Unit Information**

| MLS Number:<br>Status:<br>Size:<br>Bedrooms:<br>Full Bathrooms: | A11504355<br>Active<br>1,481 Sq ft.<br>3<br>2 |
|-----------------------------------------------------------------|-----------------------------------------------|
| Half Bathrooms:                                                 |                                               |
| Parking Spaces:<br>View:                                        | 2 Or More Spaces                              |
| List Price:                                                     | \$579,000                                     |
| List PPSF:                                                      | \$391                                         |
| Valuated Price:                                                 | \$433,000                                     |
| Valuated PPSF:                                                  | \$292                                         |