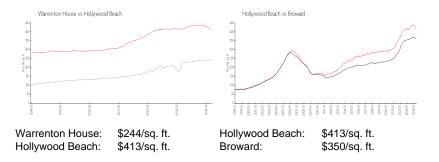

of sales over the last 6 months:  | 4   |
| Number of sales over the last 3 months:  | 1   |

## **Building Association Information**

Warrenton House Association Inc Address: 2145 Pierce St, Hollywood, FL 33020 Phone: +1 954-927-4784

http://64.234.215.222/warrentonhouse/

#### **Recent Sales**

| Unit # | Size      | Closing Date | Sale Price | PPSF  |
|--------|-----------|--------------|------------|-------|
| 120    | 650 sq ft | May 2024     | \$156,000  | \$240 |
| 201    | 650 sq ft | Feb 2024     | \$150,000  | \$231 |
| 209    | 650 sq ft | Jan 2024     | \$172,500  | \$265 |
| 307    | 510 sq ft | Dec 2023     | \$119,500  | \$234 |
| 306    | 510 sq ft | Oct 2023     | \$115,000  | \$225 |
| 214    | 650 sq ft | Oct 2023     | \$157,500  | \$242 |

#### **Market Information**



#### **Inventory for Sale**

Warrenton House





With - Distance and





| Hollywood Beach | 5% |
|-----------------|----|
| Broward         | 3% |

# Avg. Time to Close Over Last 12 Months

| Warrenton House | 86 days |
|-----------------|---------|
| Hollywood Beach | 87 days |
| Broward         | 68 days |