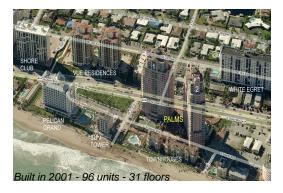

# Unit 19E - Palms Towers 2

19E - 2110 N Ocean Blvd, Fort Lauderdale, FL, Broward 33305

## **Building Information**

Number of units: 96
Number of active listings for rent: 5
Number of active listings for sale: 9
Building inventory for sale: 9%
Number of sales over the last 12 months: 7
Number of sales over the last 6 months: 3
Number of sales over the last 3 months: 2