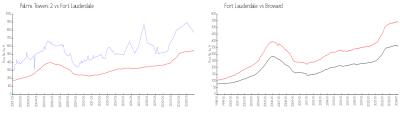

#### **Market Information**

Palms Towers 2: \$770/sq. ft. Fort Lauderdale: \$533/sq. ft. Fort Lauderdale: \$533/sq. ft. Broward: \$351/sq. ft.