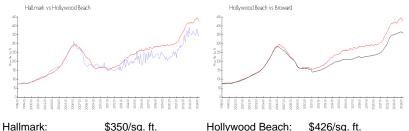

### **Market Information**

| Tallinaik.       | φ330/sq. π.   | nonywoou beach. | φ420/sq. π.   |
|------------------|---------------|-----------------|---------------|
| Hollywood Beach: | \$426/sq. ft. | Broward:        | \$351/sq. ft. |