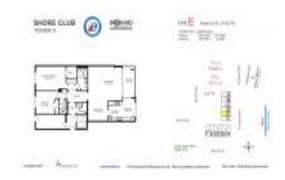

# **Unit E-8E - Shore Club Tower 2 (North)**

E-8E - 1905 N Ocean Blvd, Fort Lauderdale, FL, Broward 33305

#### **Unit Information**

MLS Number: A11505064 Status: Active Size: 1,500 Sq ft.

Bedrooms: 2 Full Bathrooms: 2

Half Bathrooms:

1 Space, Covered Parking, Guest Parking Parking Spaces:

View:

Rental Price: \$4,800 List PPSF: \$3 \$844,000 Valuated Price: Valuated PPSF: \$563