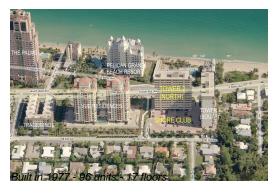

# **Unit E-8E - Shore Club Tower 2 (North)**

E-8E - 1905 N Ocean Blvd, Fort Lauderdale, FL, Broward 33305

#### **Building Information**

Number of units: 96 Number of active listings for rent: 0 Number of active listings for sale: 5 Building inventory for sale: 5% Number of sales over the last 12 months: Number of sales over the last 6 months: Number of sales over the last 3 months: