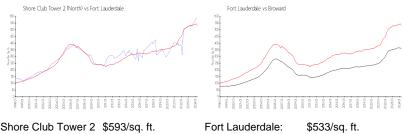

## **Market Information**

Shore Club Tower 2 \$593/sq. ft.

(North):

Fort Lauderdale: \$533/sq. ft. Broward: \$351/sq. ft.