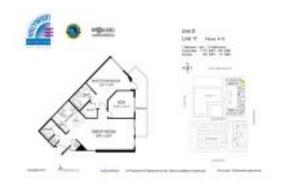

# **Unit 411 - Hollywood Station Condos**

411 - 140 Dixie Hwy, Hollywood Beach, FL, Broward 33020

# **Unit Information**

 MLS Number:
 A11505259

 Status:
 Active

 Size:
 1,115 Sq ft.

Bedrooms: 2 Full Bathrooms: 1 Half Bathrooms: 1

Parking Spaces: 1 Space, Guest Parking, Valet Parking

View:

 Rental Price:
 \$2,400

 List PPSF:
 \$2

 Valuated Price:
 \$328,000

 Valuated PPSF:
 \$294

The above valuated price is a baseline figure that does not take into account any specific renovation, upgrade, split, merge, or deterioration of the unit.