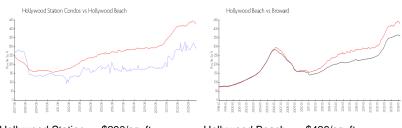

# **Market Information**

Hollywood Station \$290/sq. ft. Hollywood Beach: \$426/sq. ft.

Condos:

Hollywood Beach: \$426/sq. ft. Broward: \$351/sq. ft.