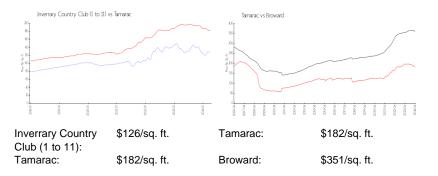

# Inventory for Sale

| Inverrary Country Club (1 to 11) | 7% |
|----------------------------------|----|
| Tamarac                          | 3% |
| Broward                          | 4% |

# Avg. Time to Close Over Last 12 Months

| Inverrary Country Club (1 to 11) | 82 days |
|----------------------------------|---------|
| Tamarac                          | 56 days |
| Broward                          | 67 days |