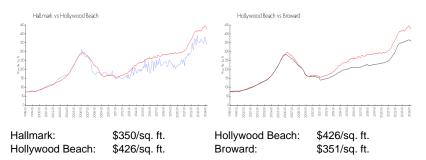

### **Market Information**

#### **Inventory for Sale**

| Hallmark        | 8% |
|-----------------|----|
| Hollywood Beach | 5% |
| Broward         | 4% |

## Avg. Time to Close Over Last 12 Months

| Hallmark        | 104 days |
|-----------------|----------|
| Hollywood Beach | 85 days  |
| Broward         | 67 days  |