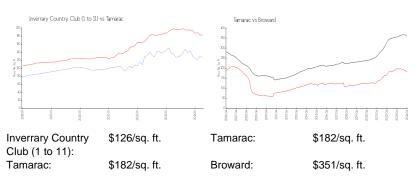

Number of units: 600
Number of active listings for rent: 0
Number of active listings for sale: 44
Building inventory for sale: 7%
Number of sales over the last 12 months: 52
Number of sales over the last 6 months: 22
Number of sales over the last 3 months: 10