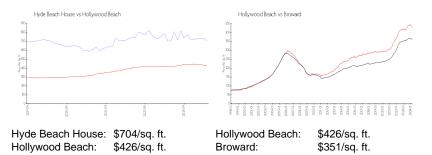

#### **Inventory for Sale**

| Hyde Beach House | 21% |
|------------------|-----|
| Hollywood Beach  | 5%  |
| Broward          | 4%  |

03.702.71\*\*