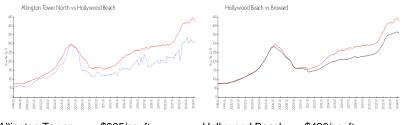

#### **Market Information**

| Allington Tower  | \$305/sq. ft. | Hollywood Beach: | \$426/sq. ft. |
|------------------|---------------|------------------|---------------|
| North:           |               |                  |               |
| Hollywood Beach: | \$426/sq. ft. | Broward:         | \$351/sq. ft. |