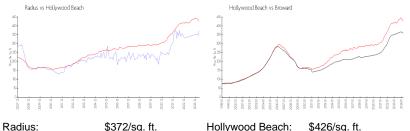

#### **Market Information**

| Naulus.          | φ312/sq. π.   | nonywoou beach. | φ420/SY. π.   |  |
|------------------|---------------|-----------------|---------------|--|
| Hollywood Beach: | \$426/sq. ft. | Broward:        | \$351/sq. ft. |  |