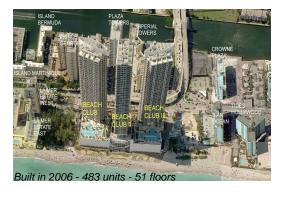

#### **Building Information**

Number of units: 483
Number of active listings for rent: 125
Number of active listings for sale: 22
Building inventory for sale: 4%
Number of sales over the last 12 months: 14
Number of sales over the last 6 months: 7
Number of sales over the last 3 months: 5