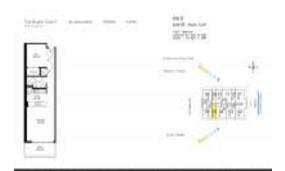

#### **Unit Information**

 MLS Number:
 A11506824

 Status:
 Active

 Size:
 811 Sq ft.

 Bedrooms:
 1

Full Bathrooms:
Half Bathrooms:

Parking Spaces: 2 Spaces, Assigned Parking, Valet Parking

1

View: Ocean View, Direct Ocean

 Rental Price:
 \$4,800

 List PPSF:
 \$6

 Valuated Price:
 \$780,000

 Valuated PPSF:
 \$962

The above valuated price is a baseline figure that does not take into account any specific renovation, upgrade, split, merge, or deterioration of the unit.