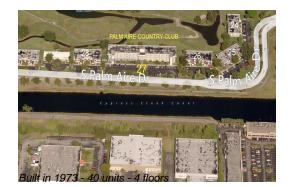

# Unit 307 - Palm Aire 27

307 - 2651 S Palm Aire Dr, Pompano Beach, FL, Broward 33069

#### **Building Information**

| Number of units:                         | 40  |
|------------------------------------------|-----|
| Number of active listings for rent:      | 0   |
| Number of active listings for sale:      | 4   |
| Building inventory for sale:             | 10% |
| Number of sales over the last 12 months: | 3   |
| Number of sales over the last 6 months:  | 0   |
| Number of sales over the last 3 months:  | 0   |