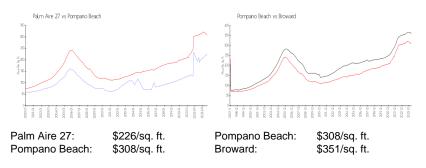

#### **Inventory for Sale**

| Palm Aire 27  | 10% |
|---------------|-----|
| Pompano Beach | 3%  |
| Broward       | 4%  |