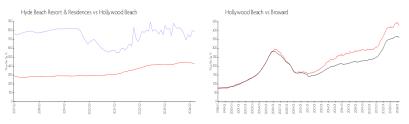

#### **Market Information**

Hyde Beach Resort \$791/sq. ft.

& Residences:

Hollywood Beach: \$426/sq. ft.

Hollywood Beach: \$426/sq. ft.

Broward: \$351/sq. ft.