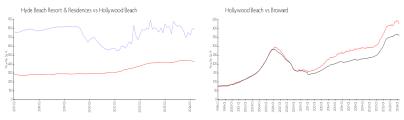

#### **Market Information**

Hyde Beach Resort \$791/sq. ft.

& Residences:

Hollywood Beach: \$426/sq. ft.

Hollywood Beach: \$426/sq. ft.

Broward: \$351/sq. ft.