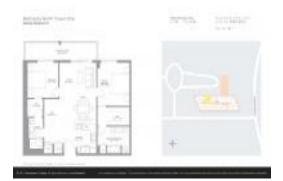

# Unit 1602 - Metropica North Tower 1

1602 - 2000 Metropica Wy, sunrise, FL, Broward 33323

### **Unit Information**

 MLS Number:
 A11507960

 Status:
 Active

 Size:
 1,026 Sq ft.

Bedrooms: 2 Full Bathrooms: 2

Half Bathrooms:

Parking Spaces: 1 Space, Assigned Parking, Covered

Parking

View:

 List Price:
 \$675,000

 List PPSF:
 \$658

 Valuated Price:
 \$544,000

 Valuated PPSF:
 \$530

The above valuated price is a baseline figure that does not take into account any specific renovation, upgrade, split, merge, or deterioration of the unit.