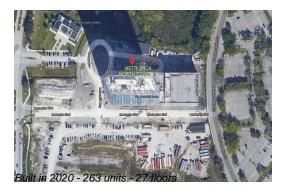

# Unit 1602 - Metropica North Tower 1

1602 - 2000 Metropica Wy, sunrise, FL, Broward 33323

## **Building Information**

Number of units:263Number of active listings for rent:0Number of active listings for sale:37Building inventory for sale:14%Number of sales over the last 12 months:31Number of sales over the last 6 months:13Number of sales over the last 3 months:7