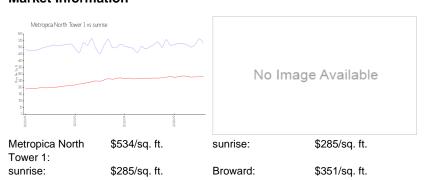

split, merge, or deterioration of the unit.

## **Building Information**

Number of units:263Number of active listings for rent:0Number of active listings for sale:37Building inventory for sale:14%Number of sales over the last 12 months:31Number of sales over the last 6 months:13Number of sales over the last 3 months:7

#### **Recent Sales**

| Unit # | Size        | Closing Date | Sale Price | PPSF  |
|--------|-------------|--------------|------------|-------|
| 1908   | 877 sq ft   | May 2024     | \$557,508  | \$636 |
| 1511   | 1,086 sq ft | May 2024     | \$588,000  | \$541 |
| 1501   | 1,262 sq ft | Apr 2024     | \$595,000  | \$471 |
| 2602   | 1,026 sq ft | Apr 2024     | \$614,250  | \$599 |
| 2306   | 1.026 sa ft | Apr 2024     | \$645,750  | \$629 |

## **Market Information**



## **Inventory for Sale**

Metropica North Tower 1 14% sunrise 3% Broward 4%

## Avg. Time to Close Over Last 12 Months

Metropica North Tower 1 117 days sunrise 57 days Broward 67 days