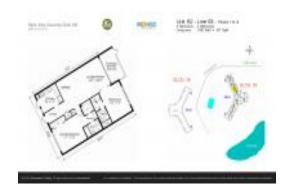

# Unit 509 - Palm Aire 39

509 - 2940 N Course Dr, Pompano Beach, FL, Broward 33069

#### **Unit Information**

 MLS Number:
 A11508064

 Status:
 Active

 Size:
 1,100 Sq ft.

 Bedrooms:
 2

Bedrooms: 2 Full Bathrooms: 2

Half Bathrooms:

Parking Spaces: 1 Space, Assigned Parking

View: Garden View,Lake

 Rental Price:
 \$2,295

 List PPSF:
 \$2

 Valuated Price:
 \$213,000

 Valuated PPSF:
 \$185

The above valuated price is a baseline figure that does not take into account any specific renovation, upgrade, split, merge, or deterioration of the unit.