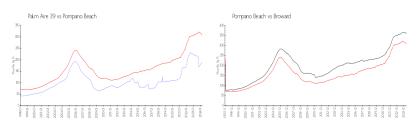

# **Market Information**

Palm Aire 39: \$190/sq. ft. Pompano Beach: \$308/sq. ft. Pompano Beach: \$308/sq. ft. Broward: \$351/sq. ft.