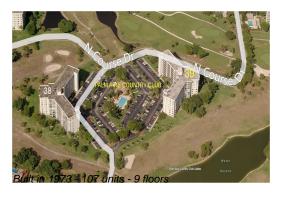

### **Building Information**

Number of units: 107
Number of active listings for rent: 0
Number of active listings for sale: 5
Building inventory for sale: 4%
Number of sales over the last 12 months: 4
Number of sales over the last 6 months: 1
Number of sales over the last 3 months: 1

## **Building Association Information**

Mwi/Campbell Management Co, Palm Aire Country Club Condominium Association 3500 Gateway Drive # 202 Pompano Beach, FL 33069-4870 (954) 968-4481

http://palmaire.clublink.com/