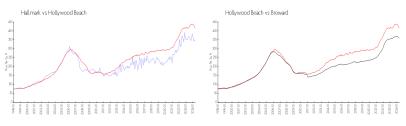

#### **Market Information**

Hallmark: \$346/sq. ft. Hollywood Beach: \$413/sq. ft. Hollywood Beach: \$43/sq. ft. Broward: \$350/sq. ft.