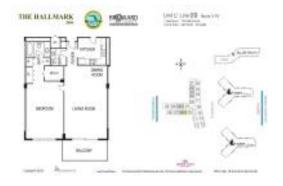

## Unit 1609 - Hallmark

1609 - 3800 S Ocean Dr, Hollywood Beach, FL, Broward 33019

#### **Unit Information**

 MLS Number:
 A11508132

 Status:
 Active

 Size:
 900 Sq ft.

Bedrooms: 1
Full Bathrooms: 1
Half Bathrooms: 1

Parking Spaces: 1 Space, Assigned Parking, Covered

Parking

View: