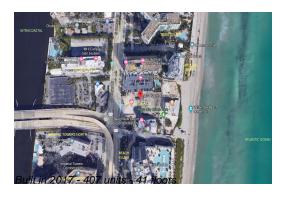

# Unit 1510 - Hyde Beach Resort & Residences

1510 - 4111 S Ocean Dr, Hollywood Beach, FL, Broward 33019

### **Building Information**

Number of units: 407
Number of active listings for rent: 0
Number of active listings for sale: 78
Building inventory for sale: 19%
Number of sales over the last 12 months: 33
Number of sales over the last 6 months: 15
Number of sales over the last 3 months: 8

### **Building Association Information**

Hyde Beach Residence & Resort

Address: 2801 E Hallandale Beach Blvd, Hallandale Beach, FL 33009

Phone: +1 954-457-4488