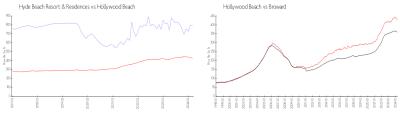

### **Market Information**

Hyde Beach Resort \$791/sq. ft.

& Residences:

Hollywood Beach: \$426/sq. ft.

Hollywood Beach: \$426/sq. ft.

Broward: \$351/sq. ft.

### **Inventory for Sale**

Hyde Beach Resort & Residences19%Hollywood Beach5%Broward4%

## Avg. Time to Close Over Last 12 Months

Hyde Beach Resort & Residences 193 days
Hollywood Beach 86 days
Broward 67 days