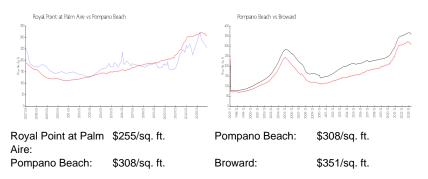

#### **Inventory for Sale**

| Royal Point at Palm Aire | 5% |
|--------------------------|----|
| Pompano Beach            | 3% |
| Broward                  | 4% |

#### Avg. Time to Close Over Last 12 Months

| Royal Point at Palm Aire | 85 days |
|--------------------------|---------|
| Pompano Beach            | 73 days |
| Broward                  | 67 days |