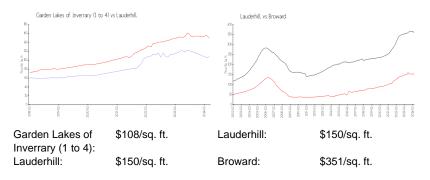

## **Inventory for Sale**

| Garden Lakes of Inverrary (1 to 4) | 7% |
|------------------------------------|----|
| Lauderhill                         | 5% |
| Broward                            | 4% |

## Avg. Time to Close Over Last 12 Months

| Garden Lakes of Inverrary (1 to 4) | 106 days |
|------------------------------------|----------|
| Lauderhill                         | 74 days  |
| Broward                            | 67 days  |