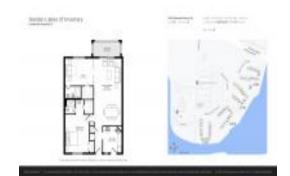

# Unit 3330 Spanish Moss Ter # 210 - Garden Lakes of Inverrary (1 to 4)

3330 Spanish Moss Ter # 210 - 3280 Spanish Moss Ter, Lauderhill, FL, Broward 33319

#### **Unit Information**

 MLS Number:
 A11508261

 Status:
 Active

 Size:
 1,200 Sq ft.

Bedrooms: 2 Full Bathrooms: 2

Half Bathrooms:

Parking Spaces: 1 Space, Assigned Parking, Guest Parking

View: