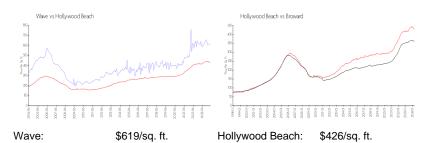

## **Market Information**

Broward:

\$351/sq. ft.

# **Inventory for Sale**

Hollywood Beach:

Wave 4% Hollywood Beach 5% Broward 4%

### Avg. Time to Close Over Last 12 Months

\$426/sq. ft.

Wave 52 days Hollywood Beach 86 days Broward 67 days