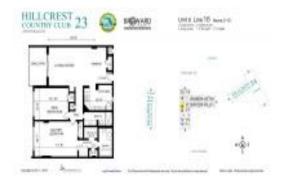

# **Unit 916 - Hillcrest Country Club 23**

916 - 4330 Hillcrest Dr, Hollywood Beach, FL, Broward 33021

#### **Unit Information**

 MLS Number:
 A11508431

 Status:
 Active

 Size:
 1,132 Sq ft.

Bedrooms: 2 Full Bathrooms: 2

Half Bathrooms:

Parking Spaces: 1 Space, Deeded Parking

 View:
 \$175,000