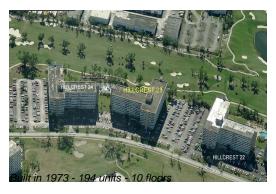

### **Building Information**

Number of units: 194
Number of active listings for rent: 0
Number of active listings for sale: 13
Building inventory for sale: 6%
Number of sales over the last 12 months: 14
Number of sales over the last 6 months: 4
Number of sales over the last 3 months: 2

### **Building Association Information**

Hillcrest East No 23 Inc 4330 Hillcrest Dr, Hollywood, FL 33021 (954) 981-0455