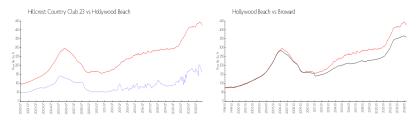

#### **Market Information**

Hillcrest Country \$162/sq. ft. Hollywood Beach: \$426/sq. ft.

Club 23: Hollywood Beach: \$426/sq. ft. Broward: \$351/sq. ft.

#### **Inventory for Sale**

Hillcrest Country Club 23 7%
Hollywood Beach 5%
Broward 4%

# Avg. Time to Close Over Last 12 Months

Hillcrest Country Club 23 64 days Hollywood Beach 86 days Broward 67 days