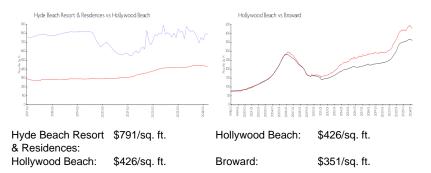

## **Market Information**

# **Inventory for Sale**

| Hyde Beach Resort & Residences | 19% |
|--------------------------------|-----|
| Hollywood Beach                | 5%  |
| Broward                        | 4%  |

# Avg. Time to Close Over Last 12 Months

| Hyde Beach Resort & Residences | 193 days |
|--------------------------------|----------|
| Hollywood Beach                | 86 days  |
| Broward                        | 67 days  |